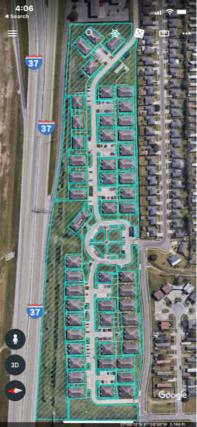

Answer: The property line for mowing and maintenance goes right up to HWY 37. It includes maintenance of the oleanders and any bushes or trees on the property. Attached is the Mowing Site Map for Sea Breeze.